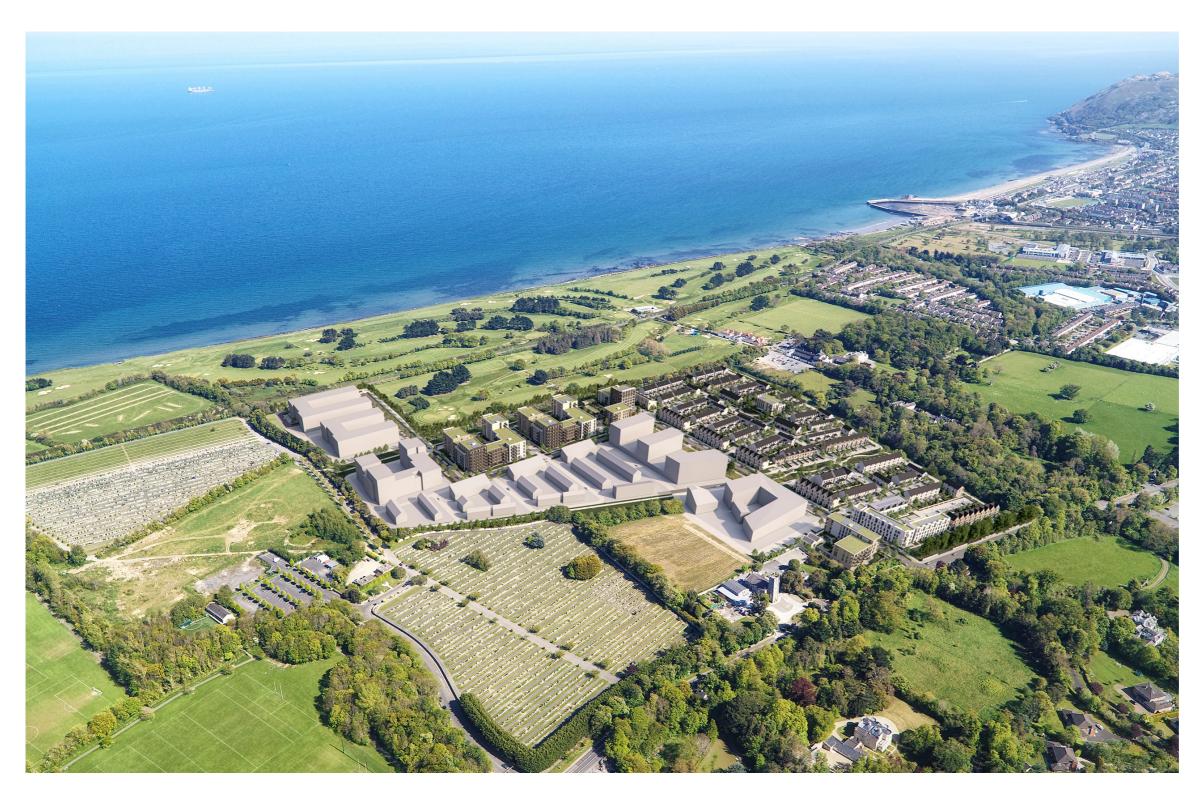

d | Reg. No. 187129 VAT Reg. No. IE6587129J

### Cover Page:

View of the entrance to Woodbrook from Old Dublin Road at dusk.





#### View 1:

View of the entrance to Woodbrook from Old Dublin Road





# View 2:

Gable fronted dwellings along Woodbrook Avenue with focal point apartment block in the background.





# View 3:

Looking north along Woodbrook Avenue with focal point building and pocket park in the foreground.





# View 4:

Looking north along the Linear park.





# View 5:

Block E and the pocket park within the Southern Housing Area.





# View 6:

View along Old Dublin Road with St James church in the background.





#### View 7:

Dwellings along the Green Axis within the Southern Housing Area.





#### View 8:

Residential street within the Southern Housing Area.





#### View 9:

Aerial view of Woodbrook Lands, looking south-east towards Bray.





#### View 10:

Aerial view of Woodbrook Lands, looking south-west towards Wicklow Mountains.