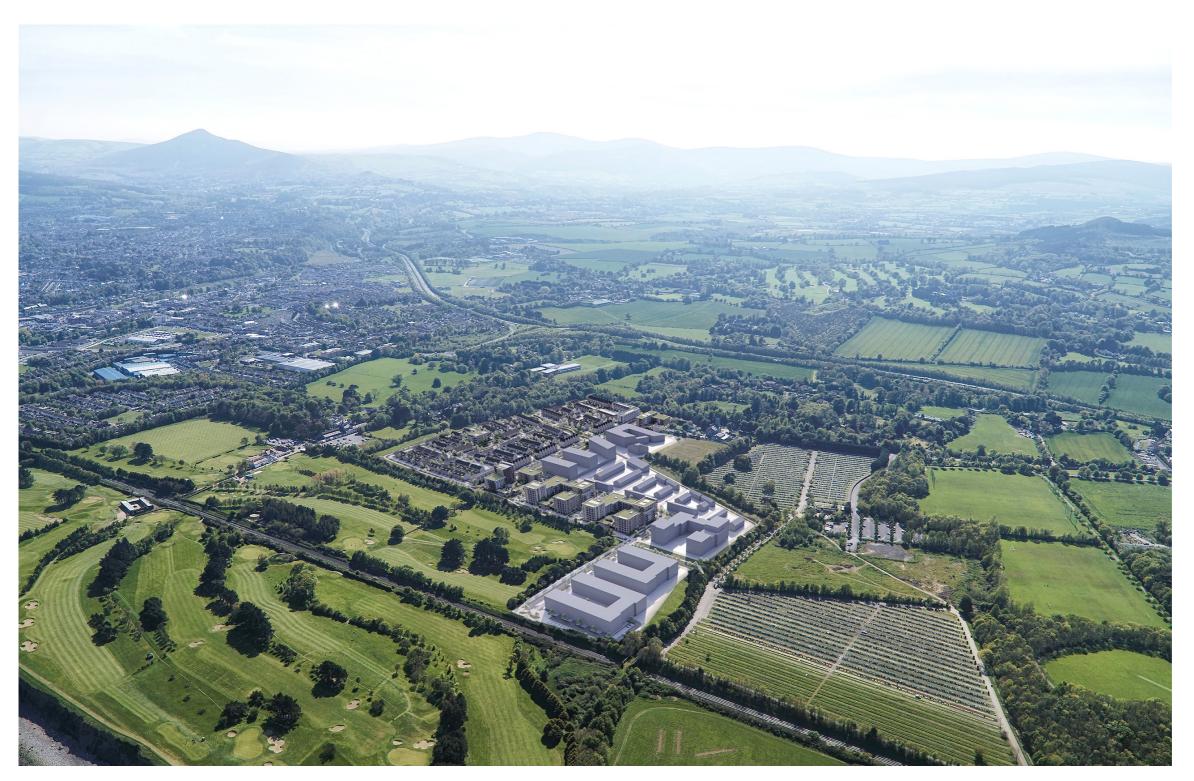

#### View 10:

Aerial view of Woodbrook Lands, looking south-west towards Wicklow Mountains.