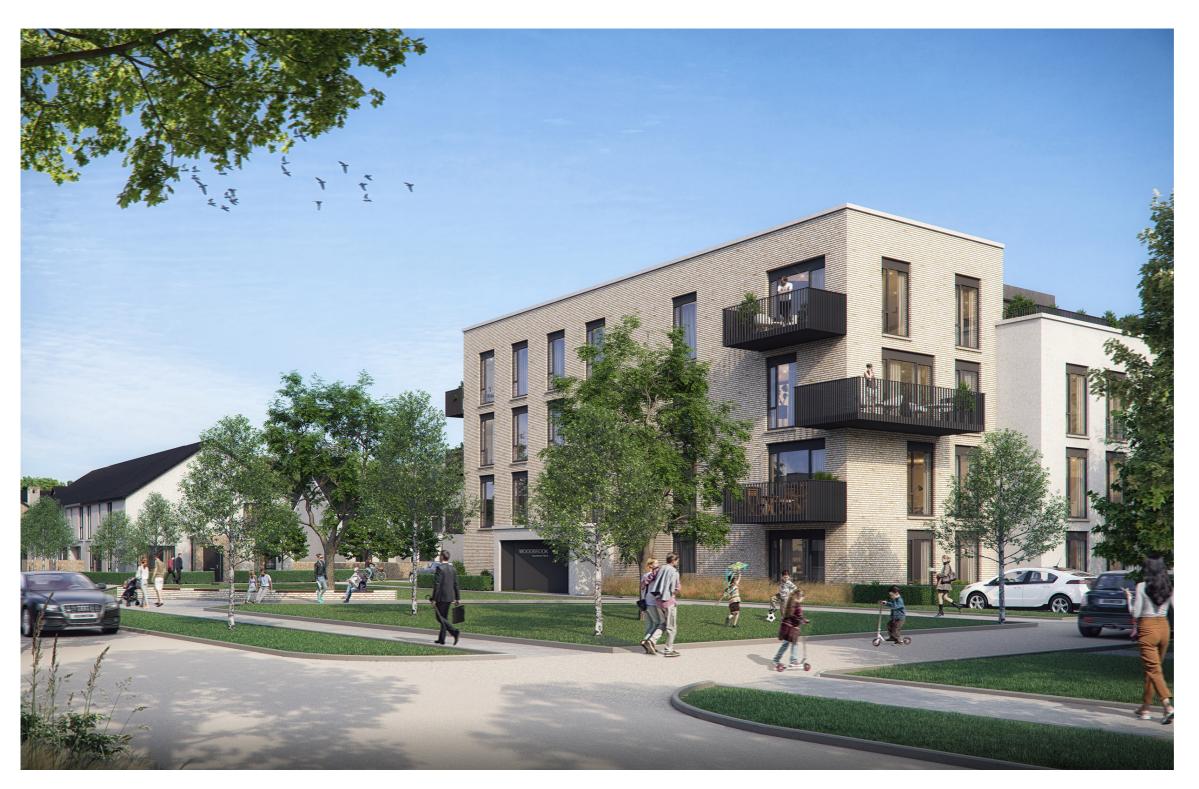

# View 2:

Gable fronted dwellings along Woodbrook Avenue with focal point apartment block in the background.