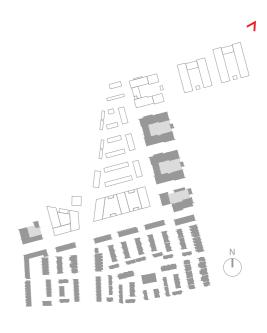

#### View 9:

Aerial view of Woodbrook Lands, looking south-east towards Bray.

#### View 10:

Aerial view of Woodbrook Lands, looking south-west towards Wicklow Mountains.